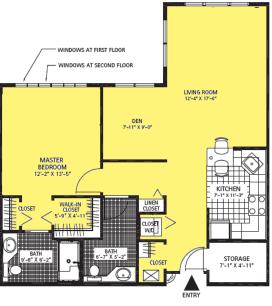

## Sample Floor Plans

2 Bedroom "Red Cedar" Model

1 Bedroom w/ Den "Sugar Maple" Model

2 Bedroom "Flowering Dogwood" Model

Tours are available by appointment. For more information or to schedule a tour, Call 845-876-3344