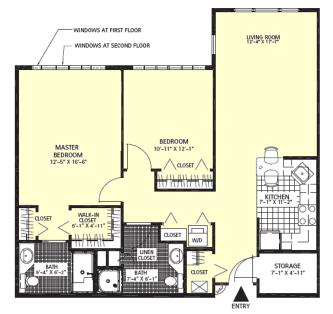

## Sample Floor Plans

2 Bedroom "Red Cedar" Model

1 Bedroom w/ Den "Sugar Maple" Model

2 Bedroom "Flowering Dogwood" Model

Tours are available by appointment. For more information or to schedule a tour, Call 845-876-3344