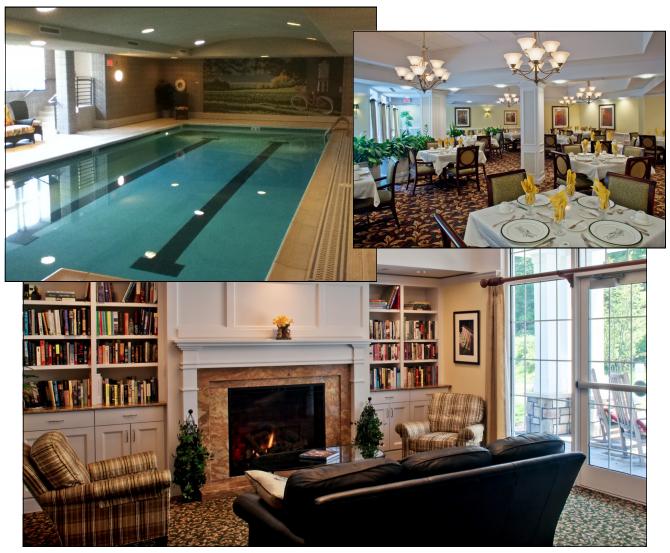

Services and amenities include a restaurant-style dining experience with Culinary Institute trained chefs and maitre d', wellness and activity programs, convenient location, and a staff dedicated to the health and happiness of our residents. Our heated pool, transportation, housekeeping, fitness center, hair salon, art studio and more are included.

Culinary Graduate Chef • Seasonal Menus • Locally Sourced Produce • Pastry Chef Water Yoga • Wellness Program • Fitness Center • Beauty and Barber Shops

Heated Indoor Pool • Café • 24 Hour Safety Staff • 24 Hour Emergency Response